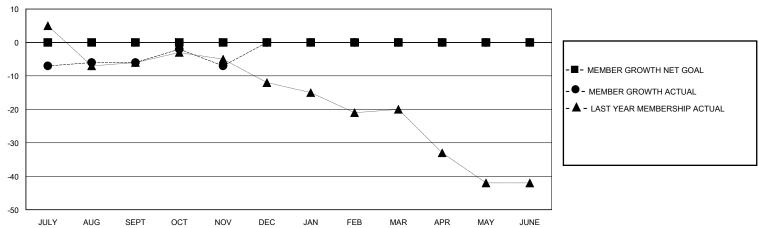

## GOALS AND ACTUAL MEMBERS CUMULATIVE

| DROPPED CLUBS: 0  DROPPED MEMBERS |    | 8 CLUBS OF 38 ADDED 1 OR MORE<br>NEW MEMBERS | GENDER DISTRIBUTION           MALE         507 (66.36%)           FEMALE         257 (33.64%) |  |   |
|-----------------------------------|----|----------------------------------------------|-----------------------------------------------------------------------------------------------|--|---|
| DECEASED                          | 2  | CLICK HERE FOR CUMULATIVE                    | TOTAL FAMILY UNIT MEMBERS                                                                     |  | 0 |
| CLUB CANCELLED 0 OTHER 17         |    | MEMBERSHIP DATA                              | FAMILY MEMBERS PAYING HALF                                                                    |  | 0 |
| TOTAL                             | 19 |                                              | 5020                                                                                          |  |   |